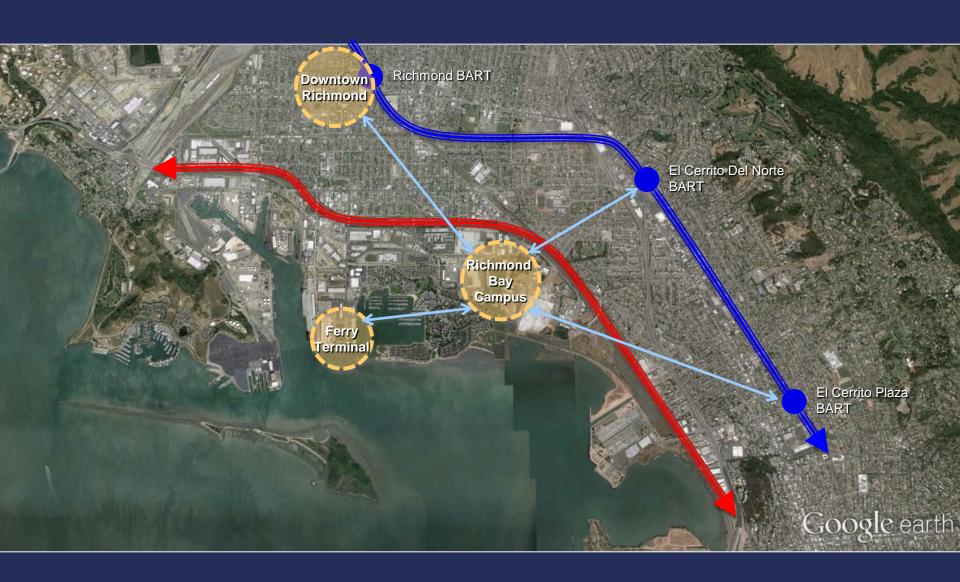

## South Shoreline Gateway - Recommended Land Use Plan



## Affordable Housing & Commercial Linkage Study



## **Enhance Connectivity**





## **Next Steps**



| September 30, 2014 | Released EIR Notice of Preparation (NOP) |
|--------------------|------------------------------------------|
|--------------------|------------------------------------------|

October 16, 2014 NOP Scoping Meeting (Comments on EIR Scope)

October 30, 2014 End of NOP Comment Period

December 2014 Release Public Draft Specific Plan

Release Public Draft Connectivity Plan

January 2014 Release Public Draft EIR

April 2015 Release Final Draft Specific Plan and Final EIR

May 2015 Planning Commission Recommendation on Final EIR and

Final Draft Specific Plan

June 2015 City Council Certification of Final EIR and adoption of Final

Draft Specific Plan