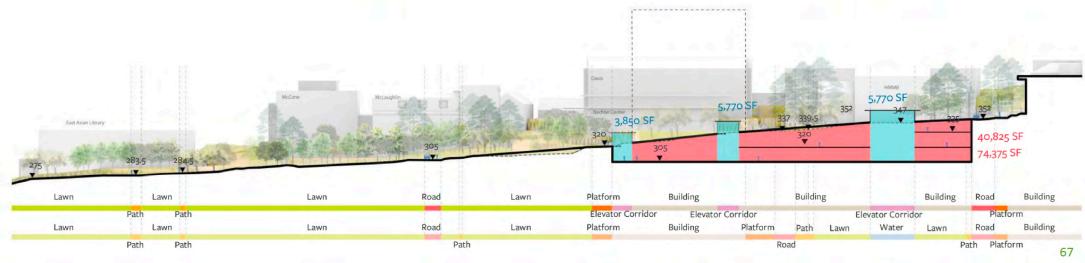

# UC Berkeley Current Projects

April 2023





Central Glade Overlook (Evans site)





#### John Galen Howard Plan



#### **Central Glade Options**

Option 2: Lighthouses

Total GSF 120,970













#### **Dwinelle Lot Academic Building**











#### Disabled Students Programs







#### Bechtel Engineering Center



### **Bechtel Engineering Center**



#### Bechtel Engineering Center



#### Heathcock Hall (College of Chemistry)









### Bancroft Parking Garage



#### **Electrical Substation #8**



#### Haas Entrepreneurship Hub





# NORTH FIELD CENTRAL PLANT AND THERMAL STORAGE; PLANT COOLING TOWERS ROOF LEVEL NEW BANCROFT PARKING GARAGE



#### **KEY PLAN**

- 1. CENTRAL THERMAL PLANT& THERMAL STORAGE WITH PLAYING FIELD AND PATHWAY
- 2. BANCROFT GARAGE WITH PLANT COOLING TOWERS ON ROOF
- 3. ANTHROPOLOGY AND ART
- 4. HARGROVE MUSIC LIBRARY
- 5. MORRISON HALL
- 6. SOCIAL SCIENCES
- 7. HEARST FIELD ANNEX
- 8. HEARST GYMNASIUM





## UC Berkeley Capital Strateg