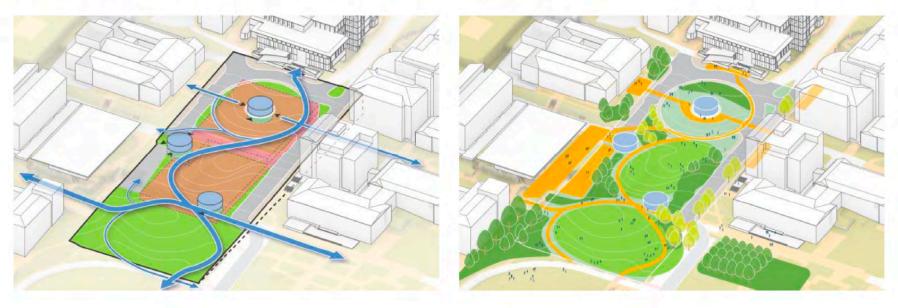

# UC Berkeley Current Projects

April 2023





Central Glade Overlook (Evans site)





#### John Galen Howard Plan



#### **Central Glade Options**

Option 2: Lighthouses

Total GSF 120,970













#### **Dwinelle Lot Academic Building**











#### Disabled Students Programs







#### Bechtel Engineering Center



### **Bechtel Engineering Center**



#### Bechtel Engineering Center



#### Heathcock Hall (College of Chemistry)









### Bancroft Parking Garage



#### **Electrical Substation #8**



#### Haas Entrepreneurship Hub





# NORTH FIELD CENTRAL PLANT AND THERMAL STORAGE; PLANT COOLING TOWERS ROOF LEVEL NEW BANCROFT PARKING GARAGE



#### **KEY PLAN**

- 1. CENTRAL THERMAL PLANT& THERMAL STORAGE WITH PLAYING FIELD AND PATHWAY
- 2. BANCROFT GARAGE WITH PLANT COOLING TOWERS ON ROOF
- 3. ANTHROPOLOGY AND ART
- 4. HARGROVE MUSIC LIBRARY
- 5. MORRISON HALL
- 6. SOCIAL SCIENCES
- 7. HEARST FIELD ANNEX
- 8. HEARST GYMNASIUM





## UC Berkeley Capital Strat