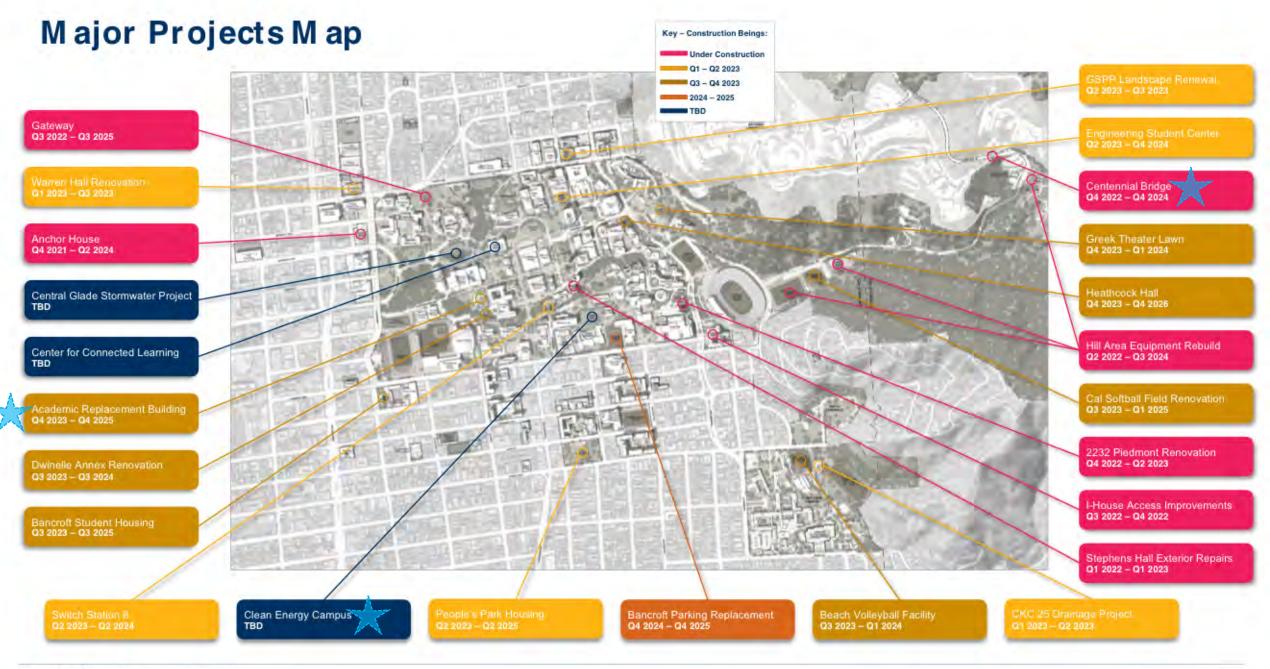

#### **KEY PLAN**

- 1. CENTRAL THERMAL PLANT& THERMAL STORAGE WITH PLAYING FIELD AND PATHWAY
- 2. BANCROFT GARAGE WITH PLANT COOLING TOWERS ON ROOF
- 3. ANTHROPOLOGY AND ART
- 4. HARGROVE MUSIC LIBRARY
- 5. MORRISON HALL
- 6. SOCIAL SCIENCES
- 7. HEARST FIELD ANNEX
- 8. HEARST GYMNASIUM