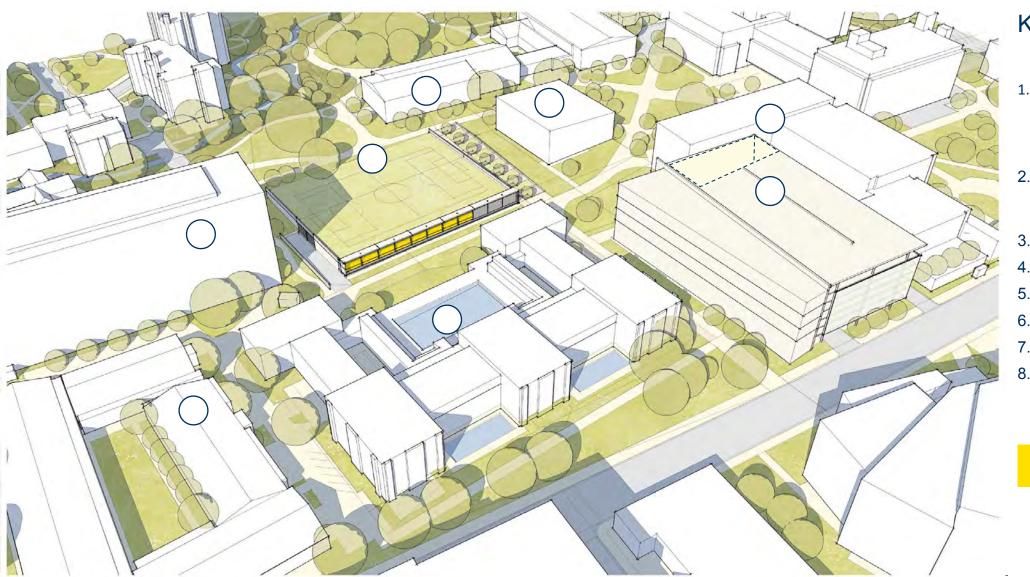

# NORTH FIELD CENTRAL PLANT AND THERMAL STORAGE; PLANT COOLING TOWERS ROOF LEVEL NEW BANCROFT PARKING GARAGE

#### **KEY PLAN**

- 1. CENTRAL THERMAL PLANT& THERMAL STORAGE WITH PLAYING FIELD AND PATHWAY
- 2. BANCROFT GARAGE WITH PLANT COOLING TOWERS ON ROOF
- 3. ANTHROPOLOGY AND ART
- 4. HARGROVE MUSIC LIBRARY
- 5. MORRISON HALL
- 6. SOCIAL SCIENCES
- 7. HEARST FIELD ANNEX
- 8. HEARST GYMNASIUM