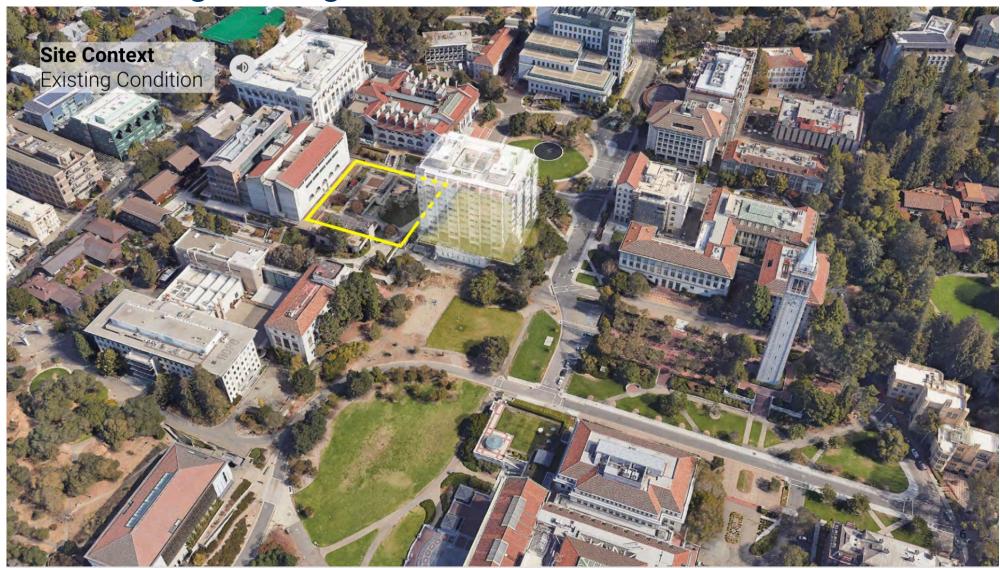

# UC Berkeley Current Projects

April 2023





Central Glade Overlook (Evans site)





#### John Galen Howard Plan



#### **Central Glade Options**

Option 2: Lighthouses

Total GSF 120,970













#### **Dwinelle Lot Academic Building**











#### Disabled Students Programs







#### Bechtel Engineering Center



### **Bechtel Engineering Center**



#### Bechtel Engineering Center



#### Heathcock Hall (College of Chemistry)









### Bancroft Parking Garage



#### **Electrical Substation #8**



#### Haas Entrepreneurship Hub





# NORTH FIELD CENTRAL PLANT AND THERMAL STORAGE; PLANT COOLING TOWERS ROOF LEVEL NEW BANCROFT PARKING GARAGE



#### **KEY PLAN**

- 1. CENTRAL THERMAL PLANT& THERMAL STORAGE WITH PLAYING FIELD AND PATHWAY
- 2. BANCROFT GARAGE WITH PLANT COOLING TOWERS ON ROOF
- 3. ANTHROPOLOGY AND ART
- 4. HARGROVE MUSIC LIBRARY
- 5. MORRISON HALL
- 6. SOCIAL SCIENCES
- 7. HEARST FIELD ANNEX
- 8. HEARST GYMNASIUM





## UC Berkeley Capital Strategies capitalstrategies.berkeley.edu

Wendy Hillis, AIA Assistant Vice Chancellor and Campus Architect wendyhillis@berkeley.edu



Unde